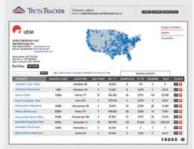

Top level view of your entire roof portfolio provides a listing of all of your facilities along with the service activity for each. You can drill down to see in-depth data on any particular facility.